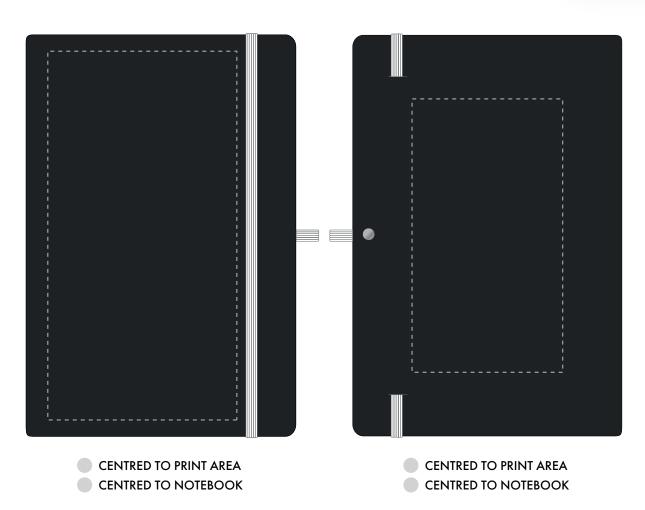

#### **ARTWORK SCALE 50%**

Product Image for visualisation - colours may vary

CENTRED TO PRINT AREA

CENTRED TO NOTEBOOK

1. Your order will not go in to print and production time cannot be confirmed, unless artwork has been approved via the online system.

The dashed line is to demonstrate print area and will not appear on your printed item