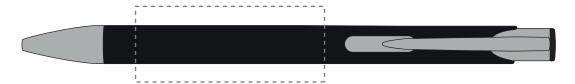

Your Ref: Quantity: Product Code: TPC982001
Our Ref: Version: 1 Product Colour: BLACK

## **PANTONE REFERENCE(S)**

Colour 1

Colour 2

Colour 3

Colour 4

ARTWORK SCALE 100% Standard Print Area: 50mm x 20mm

Product Image for visualisation - colours may vary

The dashed line is to demonstrate print area and will not appear on your printed item