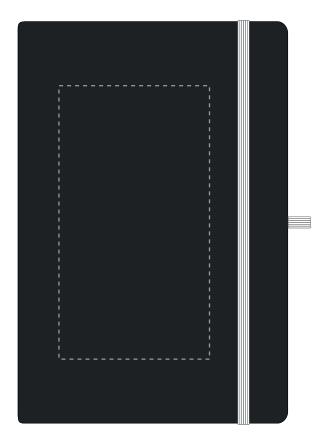

## **PANTONE REFERENCE(S)**

- Colour 1
- Colour 2
- Colour 3
- Colour 4

| ARTWORK SCALE 100% |   |   |   |   |   |   |   |   |   |   |   |   |   |   |   |   |   |   |   |   |   |   |   |   |   |   |  |
|--------------------|---|---|---|---|---|---|---|---|---|---|---|---|---|---|---|---|---|---|---|---|---|---|---|---|---|---|--|
| -                  | - | - | - | - | - | - | - | - | - | - | - | - | - | - | - | - | - | - | - | - | - | - | - | - | - | - |  |

ARTWORK SCALE 100% Side Print Area: 60mm x 7mm

Product Image for visualisation - colours may vary

The dashed line is to demonstrate print area and will not appear on your printed item