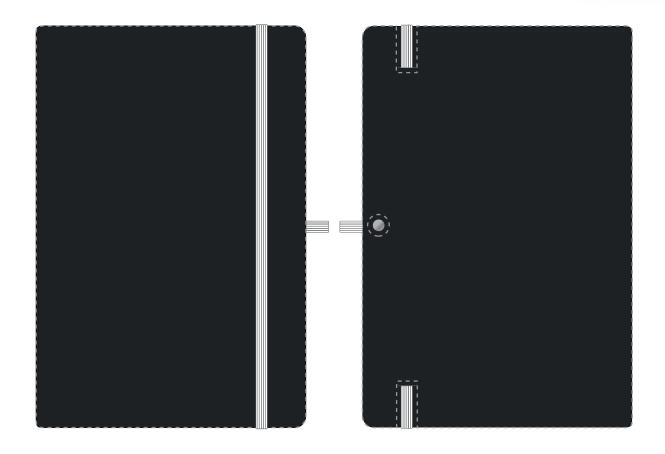

Your Ref: Quantity: Product Code: TPC982001
Our Ref: Version: 1 Product Colour: BLACK

### **PRINTING CONCERNS:**

We stock this item in the following colours