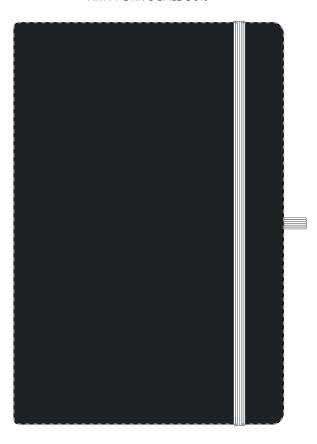

Your Ref: Quantity: Product Code: TPC982001
Our Ref: Version: 1 Product Colour: BLACK

### **PRINTING CONCERNS:**

We stock this item in the following colours

## **PANTONE REFERENCE(S)**

Colour 1

Colour 2

Colour 3

Colour 4

ARTWORK SCALE 100% Standard Print Area: 50mm x 20mm

Product Image for visualisation - colours may vary

The dashed line is to demonstrate print area and will not appear on your printed item