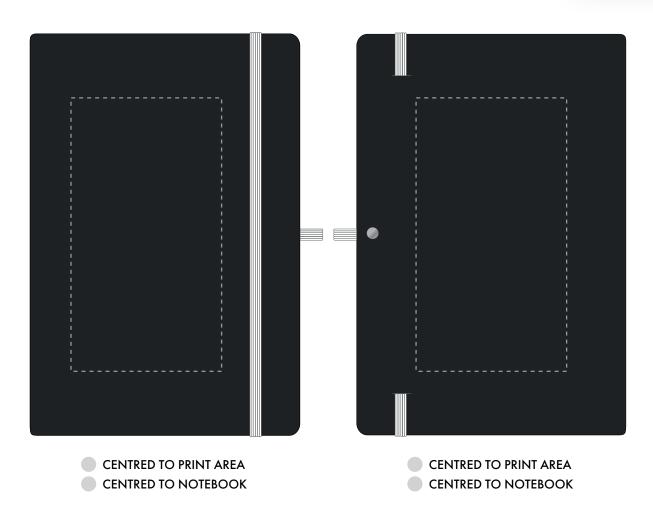

#### **ARTWORK SCALE 50%**

Product Image for visualisation - colours may vary

CENTRED TO PRINT AREA

CENTRED TO NOTEBOOK

1. Your order will not go in to print and production time cannot be confirmed, unless artwork has been approved via the online system.

The dashed line is to demonstrate print area and will not appear on your printed item