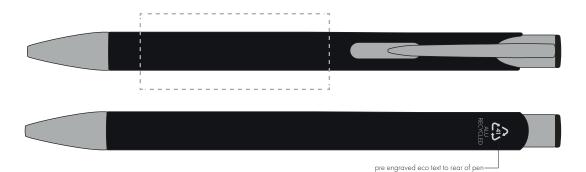

Your Ref: Quantity: Product Code: TPC982001
Our Ref: Version: 1 Product Colour: BLACK

**PRINTING CONCERNS:** 

We stock this item in the following colours

## **PANTONE REFERENCE(S)**

Engrave

ARTWORK SCALE 100% Flat Engrave Area: 50mm x 10mm

Product Image for visualisation - colours may vary

# The dashed line is to demonstrate print area and will not appear on your printed item