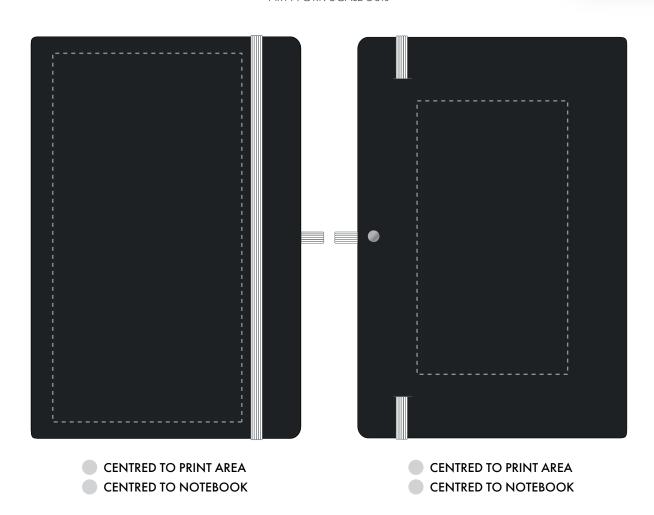

## **PANTONE REFERENCE(S)**

- Colour 1
- Colour 2
- Colour 3
- Colour 4

Due to the nature of the product the print position may vary by 2 - 3 mm Product Image for visualisation

ARTWORK SCALE 50%

# The dashed line is to demonstrate print area and will not appear on your printed item