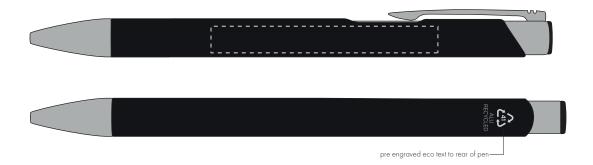

Your Ref: Quantity: Product Code: TPC982001
Our Ref: Version: 1 Product Colour: BLACK

**PRINTING CONCERNS:** 

We stock this item in the following colours

## **PANTONE REFERENCE(S)**

Engrave

ARTWORK SCALE 100% Flat Engrave Area: 50mm x 10mm

Product Image for visualisation - colours may vary

# The dashed line is to demonstrate print area and will not appear on your printed item