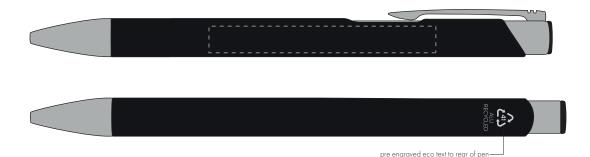

Your Ref: Quantity: Product Code: TPC982001
Our Ref: Version: 1 Product Colour: BLACK

**PRINTING CONCERNS:** 

We stock this item in the following colours

## **PANTONE REFERENCE(S)**

Engrave

ARTWORK SCALE 100% Flat Engrave Area: 50mm x 10mm

Product Image for visualisation - colours may vary

# The dashed line is to demonstrate print area and will not appear on your printed item