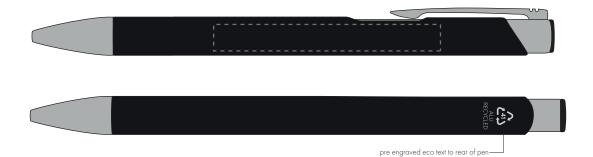

Your Ref: Quantity: Product Code: TPC982001
Our Ref: Version: 1 Product Colour: BLACK

**PRINTING CONCERNS:** 

We stock this item in the following colours

## **PANTONE REFERENCE(S)**

Engrave

ARTWORK SCALE 100% Side Engrave Area: 60mm x 7mm

Product Image for visualisation - colours may vary

# The dashed line is to demonstrate print area and will not appear on your printed item