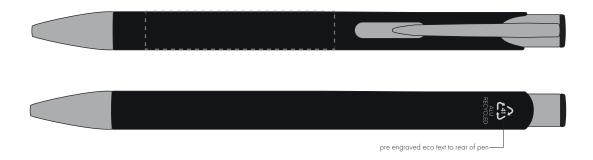

ARTWORK SCALE 100% Side Print Area: 60mm x 7mm

Product Image for visualisation - colours may vary

The dashed line is to demonstrate print area and will not appear on your printed item